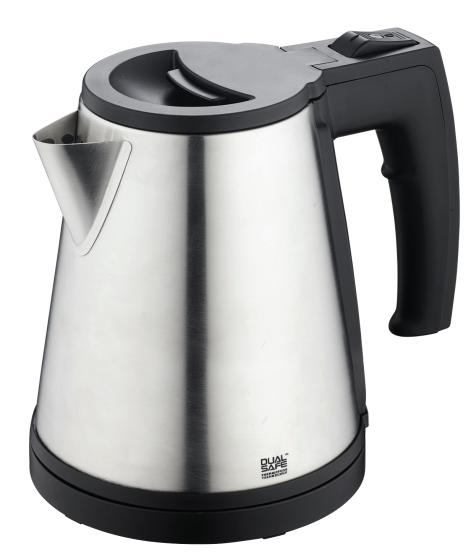

EU REGISTERED

**EMBERTON**<sup>™</sup>

Available in **BLACK** 

Malvern Brushed Stainless Steel Kettle 0.5L EH50635 - EU PLUG - Strix Controller | EH50634 - UK PLUG - Strix Controller

## Malvern

Brushed Stainless Steel Kettle 0.5L

- Advanced Technology Isolation Boil Dry
- Dual Safe Thermostat & Latest Technology Internal Fuse
- ✤ Water Level Gauge Window
- ECO saves Water and Energy
- ✤ Concealed Heating Element for Easy Cleaning
- ✤ Auto Steam Switch off
- ✤ Auto Off Power Indicator Light
- Hinged Trigger Style Locking lid
- ◆ Available in EU & BS plug variants
- ✤ Available in EH Controller & Strix Controller