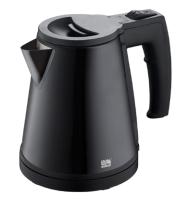

EU REGISTERED

**EMBERTON**<sup>™</sup>

Available in **BLACK** 

Malvern Brushed Stainless Steel Kettle 0.5L EH50635 - EU PLUG - Strix Controller | EH50634 - UK PLUG - Strix Controller

## Malvern

Brushed Stainless Steel Kettle 0.5L

- Advanced Technology Isolation Boil Dry
- Dual Safe Thermostat & Latest Technology Internal Fuse
- ✤ Water Level Gauge Window
- ECO saves Water and Energy
- ✤ Concealed Heating Element for Easy Cleaning
- ✤ Auto Steam Switch off
- ✤ Auto Off Power Indicator Light
- Hinged Trigger Style Locking lid
- ◆ Available in EU & BS plug variants
- ✤ Available in EH Controller & Strix Controller